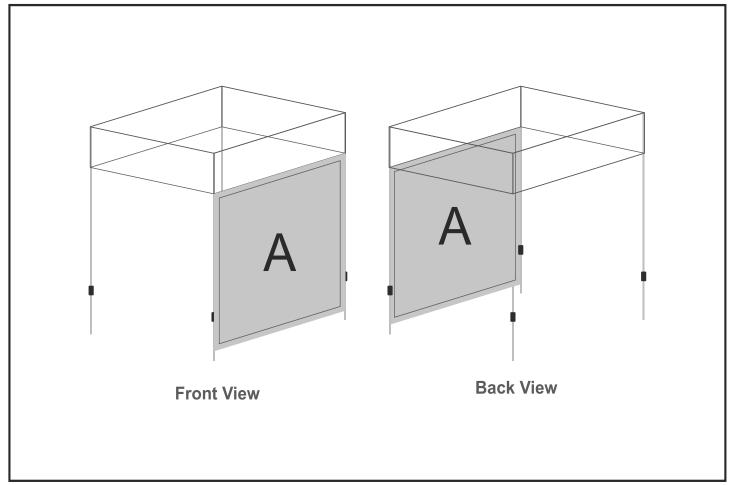

## **SKIN-2022**

Ovation Gazebo 1.5 x 1.5m Full Wall

Need to know:

- Roof and walls can be printed on one side only. Printed walls can be setup to face inwards or outwards.

Please see template for detailed placement.

## **Branding Options:**

| Pc | osition | Branding Method (Branding Code) | No. of Colours | Dimension                 |
|----|---------|---------------------------------|----------------|---------------------------|
|    | А       | Digital Display (DD)            | Full Colour    | 1586mm wide x 2060mm high |